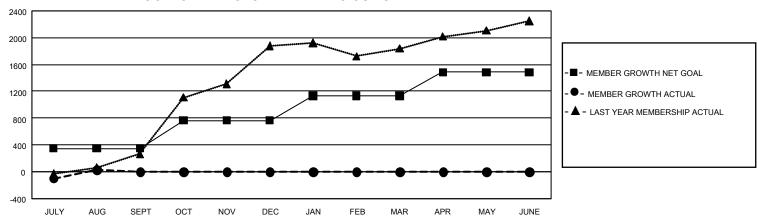

## GOALS AND ACTUAL MEMBERS CUMULATIVE

| DROPPED CLUBS: 3 |     | 146 CLUBS OF 820 ADDED 1<br>OR MORE NEW MEMBERS | GENDER DISTRIBUTION  MALE 10,464 (43.12%) |                 |
|------------------|-----|-------------------------------------------------|-------------------------------------------|-----------------|
|                  |     |                                                 | FEMALE                                    | 13,801 (56.87%) |
|                  |     |                                                 |                                           | ` '             |
| DROPPED MEMBERS  |     |                                                 | NON BINARY                                | 0 (0.00%)       |
| DECEASED         | 41  |                                                 | PREFER NOT TO ANSWER                      | 2 (0.01%)       |
| CLUB CANCELLED   | 32  |                                                 | TOTAL FAMILY UNIT MEMBERS                 | 6.689           |
| OTHER            | 464 | CLICK HERE FOR                                  | TOTAL PARILLE STATE MEMBERS               |                 |
| TOTAL            | 537 | CUMULATIVE MEMBERSHIP DATA                      | FAMILY MEMBERS PAYING HALF DUES 3,90      |                 |

## GMT Constitutional Area 3, Group B

REPORT DOES NOT INCLUDE CLUBS IN UNDISTRICTED AREAS.

| Clubs                 |               |           |               | Members               |                          |                         |                                                    |
|-----------------------|---------------|-----------|---------------|-----------------------|--------------------------|-------------------------|----------------------------------------------------|
| RESULTS FOR 2021-2022 |               |           |               | RESULTS FOR 2021-2022 |                          |                         |                                                    |
| QUARTER               | NEW CLUB GOAL | NEW CLUBS | DROPPED CLUBS | QUARTER M             | EMBER GROWTH NET<br>GOAL | MEMBER GROWTH<br>ACTUAL | DROPPED MEMBERS<br>ACTUAL (including<br>transfers) |
| JULY/AUG/SEPT         | 36            | 7         | 3             | JULY/AUG/SEP1         | T 348                    | 594                     | 537                                                |
| OCT/NOV/DEC           | 45            | 0         | 0             | OCT/NOV/DEC           | 418                      | 0                       | 0                                                  |
| JAN/FEB/MAR           | 36            | 0         | 0             | JAN/FEB/MAR           | 363                      | 0                       | 0                                                  |
| APR/MAY/JUNE          | 18            | 0         | 0             | APR/MAY/JUNE          | 354                      | 0                       | 0                                                  |