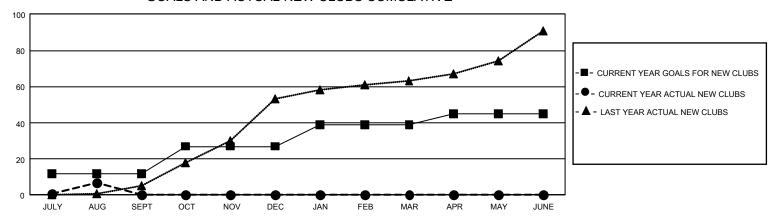

## GOALS AND ACTUAL NEW CLUBS CUMULATIVE

## GMT Constitutional Area 3, Group B

REPORT DOES NOT INCLUDE CLUBS IN UNDISTRICTED AREAS.

| Clubs                 |               |           |               | Members               |                          |                         |                                                    |
|-----------------------|---------------|-----------|---------------|-----------------------|--------------------------|-------------------------|----------------------------------------------------|
| RESULTS FOR 2021-2022 |               |           |               | RESULTS FOR 2021-2022 |                          |                         |                                                    |
| QUARTER               | NEW CLUB GOAL | NEW CLUBS | DROPPED CLUBS | QUARTER M             | EMBER GROWTH NET<br>GOAL | MEMBER GROWTH<br>ACTUAL | DROPPED MEMBERS<br>ACTUAL (including<br>transfers) |
| JULY/AUG/SEPT         | 36            | 7         | 3             | JULY/AUG/SEP1         | T 348                    | 594                     | 537                                                |
| OCT/NOV/DEC           | 45            | 0         | 0             | OCT/NOV/DEC           | 418                      | 0                       | 0                                                  |
| JAN/FEB/MAR           | 36            | 0         | 0             | JAN/FEB/MAR           | 363                      | 0                       | 0                                                  |
| APR/MAY/JUNE          | 18            | 0         | 0             | APR/MAY/JUNE          | 354                      | 0                       | 0                                                  |